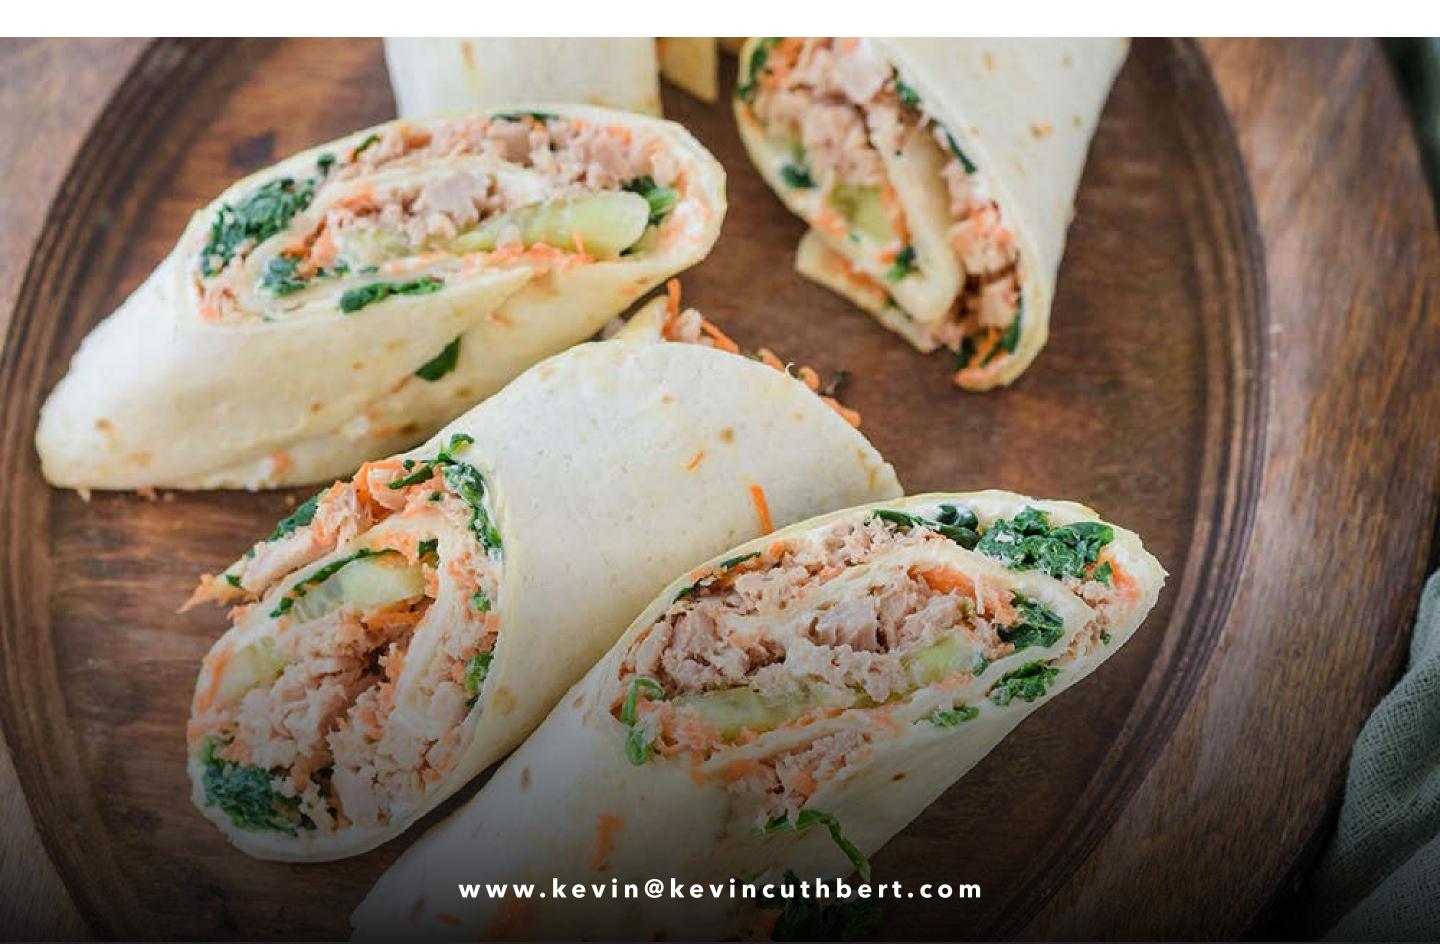

## INSTRUCTIONS

Lay out the two wraps and spread cream cheese all over.

Next, layer the spinach, carrot, cucumber and tuna.

Roll the wraps up as tightly as you can to enclose the filling.

Slice each wrap into three.

## INGREDIENTS

2 wholemeal (or gluten-free if required)
wraps
4 tbsp cream cheese
60g spinach
1 small carrot, grated
1/4 cucumber, sliced lengthways
1 (125g) tin tuna in springwater,
drained

MACROS

Calories: 419